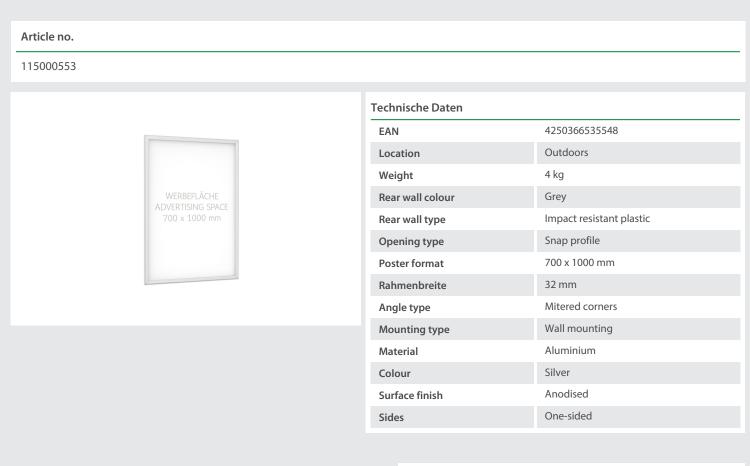

## KR-G 32 700 x 1000 mm Outdoor

Outdoor poster snap frame with flat profile, UV-stabilised anti-reflective film, foam rubber seal and water drains. Suitable for any weather.

Discover product at: https://www.wsm.eu/en/product/kr-g-32-700-x-1000-mm-outdoor/

The Outdoor KR-G 32 snap frame leaves no one out in the rain. It has a flat profile, mitred corners, silver anodised surfaces and a stable rear wall made of galvanised sheet steel. It reliably protects your posters from UV radiation and moisture with a UV-stabilised anti-reflective foil pocket with foam rubber seal. Water drainage holes drain off accumulated moisture that can be caused by rainwater or the condensation of moist ambient air.