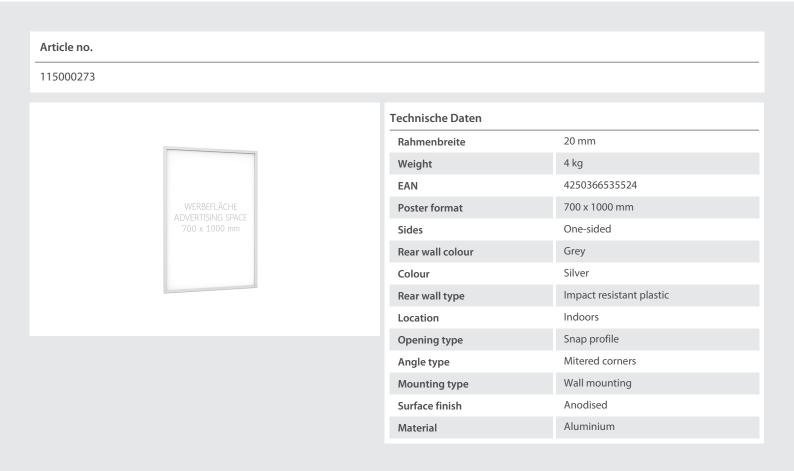

## KR-G 21 700 x 1000 mm

Single-sided poster snap frame with narrow profile 21 made of aluminium for wall mounting. Available for various formats. UV-stabilised anti-reflective film.

The KR-G 21 is a modern, flat aluminium snap frame with a narrow profile, silver anodised surfaces and mitred corners. It enables you to display your information on any interior wall. UV-stabilised anti-reflective film and fatigue-free spring steel clamping springs ensure protection and a firm fit. Lightweight, high-quality frame with a rear wall made of impact-resistant plastic. Concealed wall mounting holes in the bottom profile enable secure attachment.