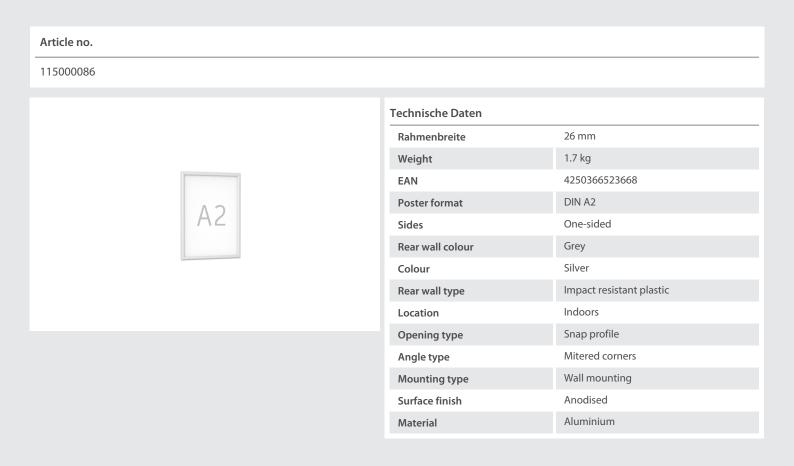

## KR-G 24 DIN A2

Single-sided poster snap frame with narrow, rounded profile 24 made of aluminium for wall mounting. Document protection through UV-stabilised film.

The KR-G 24 is a modern, flat aluminium snap frame with a narrow, rounded aluminium profile, mitred corners and silver anodised surfaces. It enables you to easily display your information on any interior wall. UV-stabilised anti-reflective film and fatigue-free spring steel clamping springs ensure protection and a firm fit. Sturdy rear wall made of impact-resistant plastic. Concealed wall mounting holes in the bottom profile enable secure attachment.