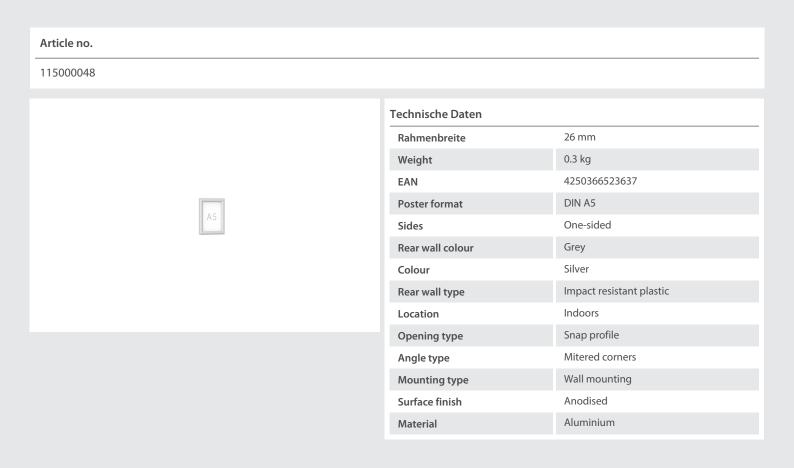

## KR-G 24 DIN A5

Single-sided poster snap frame with narrow, rounded profile 24 made of aluminium for wall mounting. Document protection through UV-stabilised film.

The KR-G 24 is a modern, flat aluminium snap frame with a narrow, rounded aluminium profile, mitred corners and silver anodised surfaces. It enables you to easily display your information on any interior wall. UV-stabilised anti-reflective film and fatigue-free spring steel clamping springs ensure protection and a firm fit. Sturdy rear wall made of impact-resistant plastic. Concealed wall mounting holes in the bottom profile enable secure attachment.