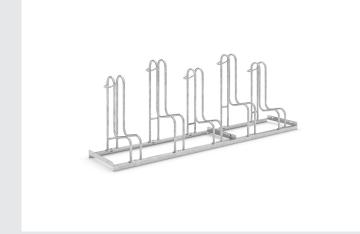

## 4055 BR

Space-saving parking system with high parking hoops also for bikes with up to 64 mm wide tyres or 29" wheels. Speedy delivery and self-assembly.

| Article no. | Width    | Height | Depth  |
|-------------|----------|--------|--------|
| 105800084   | 1.950 mm | 720 mm | 390 mm |

Discover product at: https://www.wsm.eu/en/product/4055-br/

Bicycles with extra-wide tires can be parked comfortably and safely in the Stand Parker 4000 BR. Bikes with tyre widths of up to 64 mm and 29-inch wheels park here protected against toppling over in the exceptionally high parking hoops to which bicycle locks can also be attached. Valuable space is saved through height-offset parking or, if desired, double-sided access. Simply unpack and assemble according to the instructions provided. Ground anchors and mounting brackets are available as accessories.