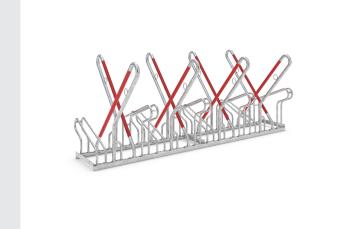

## 2518 XBF

With its functional frame rests and steel eyelets, this free-standing bicycle leaning system also protects top-quality bicycles from damage and theft.

| Article no. | Width    | Height | Depth  |
|-------------|----------|--------|--------|
| 105700177   | 2.160 mm | 845 mm | 710 mm |

Discover product at: https://www.wsm.eu/en/product/2518-xbf/

That's what every cyclist wants: a parking space where his bike is optimally protected against damage and theft. The Frame Rest Parker 2500 XBF offers just that. Here, the diagonal frame rests encased in signal red plastic protects against vandalism or accidental crushing and rim damage. A generous spacing of 500 mm single-sided or 540 mm double-sided ensures maximum parking comfort. Optimised theft protection and space-saving low/high setting. Ground mounting brackets included.