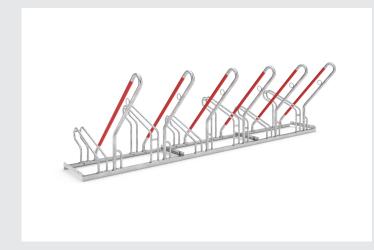

## 2506 XBF

With its functional frame rests and steel eyelets, this free-standing bicycle leaning system also protects top-quality bicycles from damage and theft.

| Article no. | Width    | Height | Depth  |
|-------------|----------|--------|--------|
| 105700144   | 3.000 mm | 845 mm | 550 mm |

Discover product at: https://www.wsm.eu/en/product/2506-xbf/

That's what every cyclist wants: a parking space where his bike is optimally protected against damage and theft. The Frame Rest Parker 2500 XBF offers just that. Here, the diagonal frame rests encased in signal red plastic protects against vandalism or accidental crushing and rim damage. A generous spacing of 500 mm single-sided or 540 mm double-sided ensures maximum parking comfort. Optimised theft protection and space-saving low/high setting. Ground mounting brackets included.