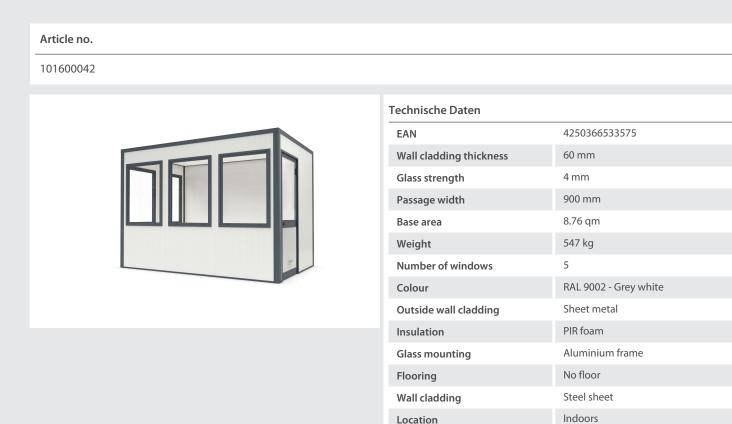

Glass

Opening type
Lifting eye

Number of wall elements

10

Toughened safety glass

Outwards to the right